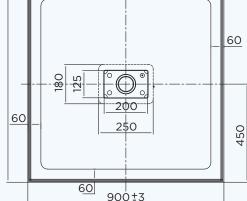

# METRO SHOWER BASE

### **SPECIFICATIONS**







Warranty\*

## 900 X 900 CENTRE OUTLET SHOWER BASE

#### ITEM CODE: MT900C

- Sanitary grade gelcoat surface
- Stonelite\* solid cast construction
- 4 tile flanges to help prevent leakage
- Cement based tile adhesive or mortar bed installation
- Profile 40mm
- Weight: 30kg
- Bases can be rotated to allow for alternative waste positions



#### **Technical Drawings**

900±3



60



#### Support ring on rear 250mm x 180mm

#### **Waste Closeup**



#### **Base Lip**





### **AVAILABLE SIZES:**

- 900 x 900 Rear outlet
- 1000 x 1000 Rear outlet
- 1200 x 900 Rear outlet
- 1500 x 900 Rear outlet

#### oceano.com.au

All nominated sizes are approximate and correct at time of publication. Oceano reserves the right to make modifications without prior notice. \*Conditions Apply. Updated October 2023