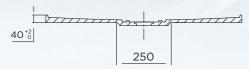

# METRO SHOWER BASE

### **SPECIFICATIONS**







Warranty\*

## 900 X 900 CENTRE OUTLET SHOWER BASE

#### ITEM CODE: MT900C

- Sanitary grade gelcoat surface
- Stonelite\* solid cast construction
- 4 tile flanges to help prevent leakage
- Cement based tile adhesive or mortar bed installation
- Profile 40mm
- Weight: 30kg
- Bases can be rotated to allow for alternative waste positions



#### **Technical Drawings**

900±3



60



#### Support ring on rear 250mm x 180mm

#### **Waste Closeup**



#### **Base Lip**





### **AVAILABLE SIZES:**

- 900 x 900 Rear outlet
- 1000 x 1000 Rear outlet
- 1200 x 900 Rear outlet
- 1500 x 900 Rear outlet

#### oceano.com.au

All nominated sizes are approximate and correct at time of publication. Oceano reserves the right to make modifications without prior notice. \*Conditions Apply. Updated October 2023