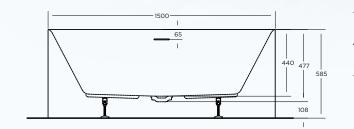

# LUNUS BATH TUB SPECIFICATIONS

## 1500 X 730 X 585 H BACK TO WALL OPTIONS

#### **ITEM CODE: LUN1573BTW**

- Integrated overflow, with slot overflow hole
- Mitsubishi sanitary grade acrylic sheet, crosslinking structure
- Composite reinforcement layer with acrylic bonding resin
- 18mm base board
- Heavy duty galvanized steel frame
- Adjustable feet for levelling