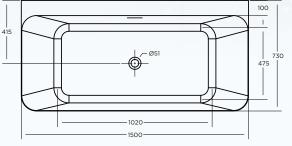

# LUNUS BATH TUB SPECIFICATIONS

## 1500 X 730 X 585 H BACK TO WALL OPTIONS

#### **ITEM CODE: LUN1573BTW**

- Integrated overflow, with slot overflow hole
- Mitsubishi sanitary grade acrylic sheet, crosslinking structure
- Composite reinforcement layer with acrylic bonding resin
- 18mm base board
- Heavy duty galvanized steel frame
- Adjustable feet for levelling