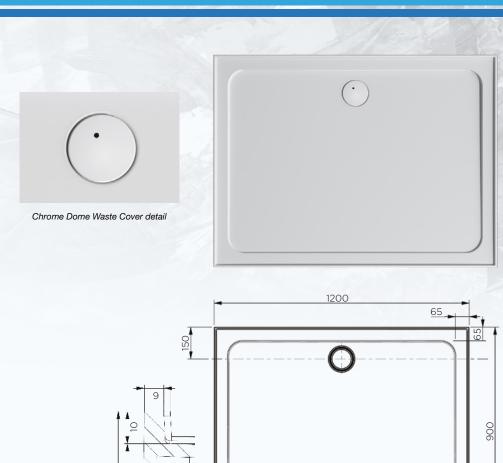

## LOUVE SMC SHOWER BASE 1200 x 900 REAR OUTLET

### **ITEM CODE: SAM1290**

- Cement based tile adhesive mortar bed or silicone installation
- SMC (Sheet Moulded Compound)
- Low Profile 45mm high
- Light weight / Strength / Weight: 18kg
- Tile flange on all four sides
- Chrome Dome Waste Cover included
- Modern design
- Easy installation
- Design registered
- Bases can be rotated to allow for alternate waste positions