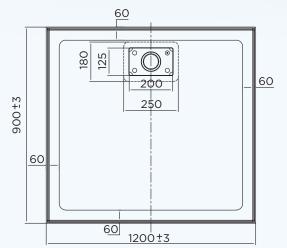

## 1200 X 900 REAR OUTLET SHOWER BASE

#### **ITEM CODE: MT1200R**

- Sanitary grade gelcoat surface
- Stonelite\* solid cast construction
- 4 tile flanges to help prevent leakage
- Cement based tile adhesive or mortar bed installation
- Profile 40mm
- Weight: 37kg
- Bases can be rotated to allow for alternative waste positions

#### Support ring on rear 250mm x 180mm