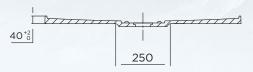

# METRO SHOWER BASE

### **SPECIFICATIONS**







1 Year Labour Warranty

## 1200 X 900 REAR OUTLET SHOWER BASE

#### **ITEM CODE: MT1200R**

- Sanitary grade gelcoat surface
- Stonelite\* solid cast construction
- 4 tile flanges to help prevent leakage
- Cement based tile adhesive or mortar bed installation
- Profile 40mm
- Weight: 37kg
- Bases can be rotated to allow for alternative waste positions



#### **Technical Drawings**





#### Support ring on rear 250mm x 180mm

#### Waste Closeup



#### **Base Lip**





#### **AVAILABLE SIZES:**

- 900 x 900 Centre outlet
- 900 x 900 Rear outlet
- 1000 x 1000 Rear outlet
- 1500 x 900 Rear outlet

#### oceano.com.au