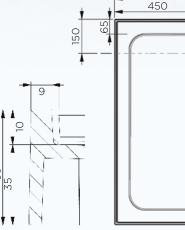

## LOUVE SMC SHOWER BASE 900 x 900 REAR OUTLET

#### ITEM CODE: SAM900

- Cement based tile adhesive mortar bed or silicone installation
- SMC (Sheet Moulded Compound)
- Low Profile 45mm high
- Light weight / Strength / Weight: 14kg
- Tile flange on all four sides
- Chrome Dome Waste Cover included
- Modern design
- Easy installation
- Design registered
- Bases can be rotated to allow for alternate waste positions