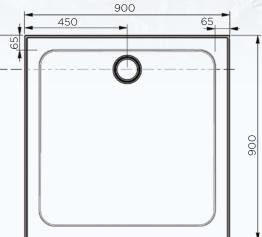

## LOUVE SMC SHOWER BASE 900 x 900 REAR OUTLET

#### ITEM CODE: SAM900

- Cement based tile adhesive mortar bed or silicone installation
- SMC (Sheet Moulded Compound)
- Low Profile 45mm high
- Light weight / Strength / Weight: 14kg
- Tile flange on all four sides
- Chrome Dome Waste Cover included
- Modern design
- Easy installation
- Design registered
- Bases can be rotated to allow for alternate waste positions