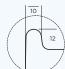

# METRO SHOWER BASE

## **SPECIFICATIONS**







Warranty\*

## 1500 X 900 REAR OUTLET SHOWER BASE

#### **ITEM CODE: MT1500R**

- Sanitary grade gelcoat surface
- Stonelite\* solid cast construction
- 4 tile flanges to help prevent leakage
- Cement based tile adhesive or mortar bed installation
- Profile 40mm
- Weight: 47kg
- Bases can be rotated to allow for alternative waste positions



#### **Technical Drawings**

180 125

900±3

60



### **Base Lip**

60





#### **AVAILABLE SIZES:**

- 900 x 900 Centre outlet
- 900 x 900 Rear outlet
- 1000 x 1000 Rear outlet
- 1200 x 900 Rear outlet

#### oceano.com.au

All nominated sizes are approximate and correct at time of publication. Oceano reserves the right to make modifications without prior notice. \*Conditions Apply. Updated October 2023

Support ring on rear 250mm x 180mm

1500±3

60

250