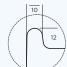

# METRO SHOWER BASE

## **SPECIFICATIONS**







Warranty\*

## 1500 X 900 REAR OUTLET SHOWER BASE

#### **ITEM CODE: MT1500R**

- Sanitary grade gelcoat surface
- Stonelite\* solid cast construction
- 4 tile flanges to help prevent leakage
- Cement based tile adhesive or mortar bed installation
- Profile 40mm
- Weight: 47kg
- Bases can be rotated to allow for alternative waste positions



#### **Technical Drawings**

180 125

900±3

60



### **Base Lip**

60





#### **AVAILABLE SIZES:**

- 900 x 900 Centre outlet
- 900 x 900 Rear outlet
- 1000 x 1000 Rear outlet
- 1200 x 900 Rear outlet

#### oceano.com.au

All nominated sizes are approximate and correct at time of publication. Oceano reserves the right to make modifications without prior notice. \*Conditions Apply. Updated October 2023

Support ring on rear 250mm x 180mm

1500±3

60

250