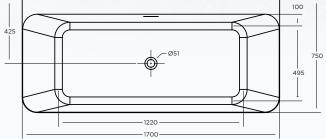

## 1700 X 750 X 585 H BACK TO WALL OPTIONS

#### ITEM CODE: LUN1775BTW

- Integrated overflow, with slot overflow hole
- Mitsubishi sanitary grade acrylic sheet, crosslinking structure
- Composite reinforcement layer with acrylic bonding resin
- 18mm base board
- Heavy duty galvanized steel frame
- Adjustable feet for levelling