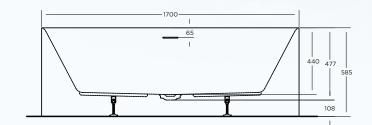

## 1700 X 750 X 585 H BACK TO WALL OPTIONS

#### ITEM CODE: LUN1775BTW

- Integrated overflow, with slot overflow hole
- Mitsubishi sanitary grade acrylic sheet, crosslinking structure
- Composite reinforcement layer with acrylic bonding resin
- 18mm base board
- Heavy duty galvanized steel frame
- Adjustable feet for levelling