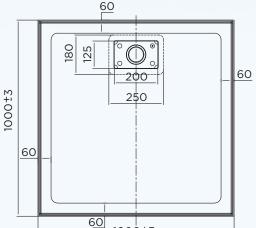

## 1000 X 1000 REAR OUTLET SHOWER BASE ITEM CODE: MTIOOOR

- Sanitary grade gelcoat surface
- Stonelite\* solid cast construction
- 4 tile flanges to help prevent leakage
- Cement based tile adhesive or mortar bed installation
- Profile 40mm
- Weight: 38kg
- Bases can be rotated to allow for alternative waste positions

1000±3

Support ring on rear 250mm x 180mm

Base Lip