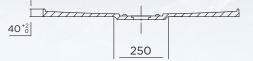

## 1000 X 1000 REAR OUTLET SHOWER BASE ITEM CODE: MTIOOOR

- Sanitary grade gelcoat surface
- Stonelite\* solid cast construction
- 4 tile flanges to help prevent leakage
- Cement based tile adhesive or mortar bed installation
- Profile 40mm
- Weight: 38kg
- Bases can be rotated to allow for alternative waste positions

1000±3

Support ring on rear 250mm x 180mm

Base Lip