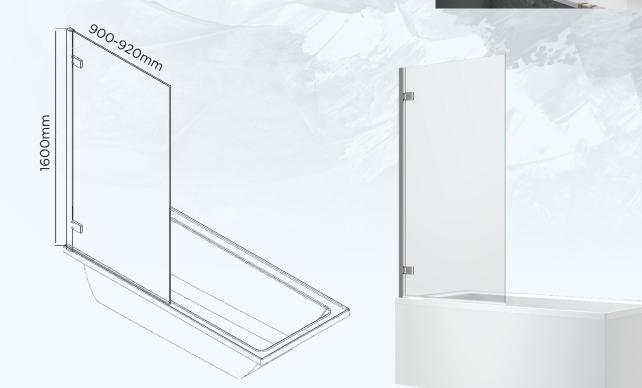

## URBAN BATH PANEL 1600 x 900

## ITEM CODE: URBS900C

- 1.6 metre high bath screens
- Adjustable for out-of-square walls
- Reversible left or right hand application
- Hinges outward
- Chrome finish
- Australian Standards AS/NZ2208, AS1288

| Code     | Style | Size       | Range (mm) |
|----------|-------|------------|------------|
| URBS900C | Panel | 1600 × 900 | 900 - 920  |