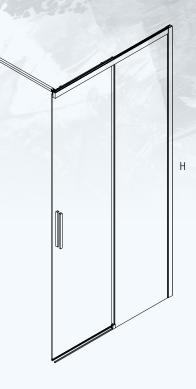

\*Note: Mirror sliding door and clear glass fixed panel

| Size | Width A     | Depth B   | Fixed C | Opening D | Height H |
|------|-------------|-----------|---------|-----------|----------|
| 1150 | 1125 - 1150 | 850 - 875 | 550     | 475       | 2000     |