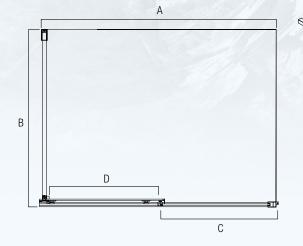

\*Note: Mirror sliding door and clear glass fixed panel

| Size | Width A     | Depth B   | Fixed C | Opening D | Height H |
|------|-------------|-----------|---------|-----------|----------|
| 1150 | 1125 - 1150 | 850 - 875 | 550     | 475       | 2000     |