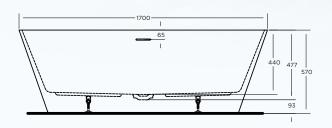

## 1700 X 750 X 570 H FREESTANDING OPTIONS

#### ITEM CODE: NAV1775S

- Integrated overflow, with slot overflow hole
- Mitsubishi sanitary grade acrylic sheet, crosslinking structure
- Composite reinforcement layer with acrylic bonding resin
- 18mm base board
- Heavy duty galvanized steel frame
- Adjustable feet for levelling