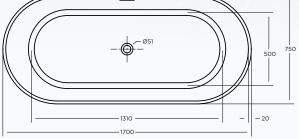

## 1700 X 750 X 570 H FREESTANDING OPTIONS

#### ITEM CODE: NAV1775S

- Integrated overflow, with slot overflow hole
- Mitsubishi sanitary grade acrylic sheet, crosslinking structure
- Composite reinforcement layer with acrylic bonding resin
- 18mm base board
- Heavy duty galvanized steel frame
- Adjustable feet for levelling