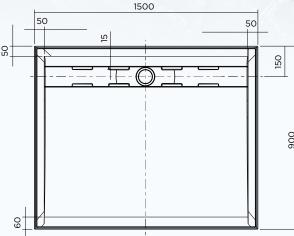

### ITEM CODE: 2UR1500R

- Cement based tile adhesive or mortar bed installation
- Low Profile 40mm high
- Stonelite<sup>™</sup> Solid Cast Construction
- 10mm wide tile flange on all four sides
- Sanitary grade gelcoat surface
- Stainless Steel Channel Grate included
- Weight 51KG