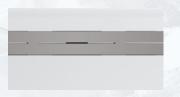

### ITEM CODE: 2UR1500R

- Cement based tile adhesive or mortar bed installation
- Low Profile 40mm high
- Stonelite<sup>™</sup> Solid Cast Construction
- 10mm wide tile flange on all four sides
- Sanitary grade gelcoat surface
- Stainless Steel Channel Grate included
- Weight 51KG