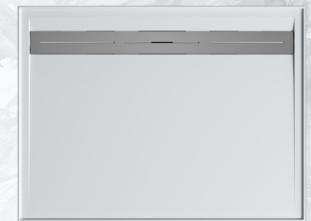

### ITEM CODE: 2UR1500R

- Cement based tile adhesive or mortar bed installation
- Low Profile 40mm high
- Stonelite<sup>™</sup> Solid Cast Construction
- 10mm wide tile flange on all four sides
- Sanitary grade gelcoat surface
- Stainless Steel Channel Grate included
- Weight 51KG