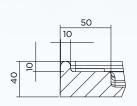

#### ITEM CODE: 2UR900R

- Cement based tile adhesive or mortar bed installation
- Low Profile 40mm high
- Stonelite<sup>™</sup> Solid Cast Construction
- 10mm wide tile flange on all four sides
- Sanitary grade gelcoat surface
- Stainless Steel Channel Grate included
- Weight 32KG