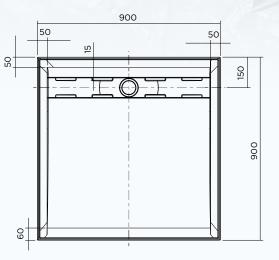

## URBAN MK11 SHOWER BASE 900 x 900 REAR OUTLET

#### ITEM CODE: 2UR900R

- Cement based tile adhesive or mortar bed installation
- Low Profile 40mm high
- Stonelite<sup>™</sup> Solid Cast Construction
- 10mm wide tile flange on all four sides
- Sanitary grade gelcoat surface
- Stainless Steel Channel Grate included
- Weight 32KG